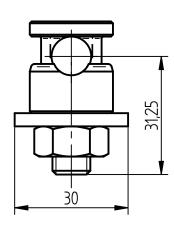

## **Product Specification**

Ord.-No.: 2000 / E0683772

Specification: KS-Connector, V2A, Ø 6-10 mm double

Performance:

KS-Connector, double according to DIN EN 62561-1 to be used for the

connection to round conductors.

| Material           | Stainless steel V2A                              |
|--------------------|--------------------------------------------------|
| KS-Screw           | Clamping screw M10 with nut, stainless steel V2A |
| Fit                | [2x] Ø 6-10 mm                                   |
| Weight             | 174 g                                            |
| Standard reference | DIN EN 62561-1                                   |
| Packing unit       | 50 units                                         |