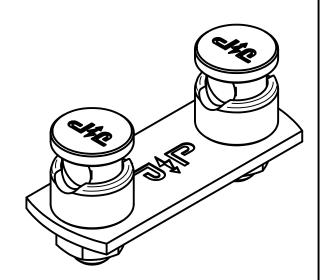

## **Product Specification**

Ord.-No.: 2000 / E0683772

Specification: KS-Connector, V2A, Ø 6-10 mm double

Performance:

KS-Connector, double according to DIN EN 62561-1 to be used for the

connection to round conductors.

| Material           | Stainless steel V2A                              |
|--------------------|--------------------------------------------------|
| KS-Screw           | Clamping screw M10 with nut, stainless steel V2A |
| Fit                | [2x] Ø 6-10 mm                                   |
| Weight             | 174 g                                            |
| Standard reference | DIN EN 62561-1                                   |
| Packing unit       | 50 units                                         |