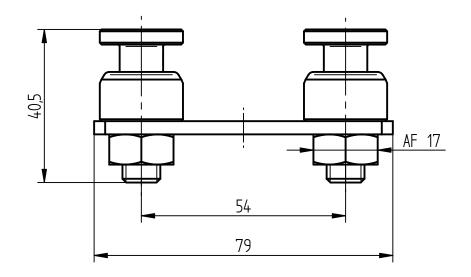

## **Product Specification**

Ord.-No.: 2000 / E0683772

Specification: KS-Connector, V2A, Ø 6-10 mm double

Performance:

KS-Connector, double according to DIN EN 62561-1 to be used for the

connection to round conductors.

| Material           | Stainless steel V2A                              |
|--------------------|--------------------------------------------------|
| KS-Screw           | Clamping screw M10 with nut, stainless steel V2A |
| Fit                | [2x] Ø 6-10 mm                                   |
| Weight             | 174 g                                            |
| Standard reference | DIN EN 62561-1                                   |
| Packing unit       | 50 units                                         |