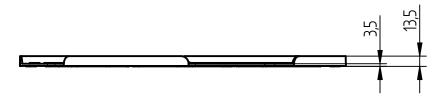

## Product Specification

Ord.-No.: 103 102 / E0683634

**Specification:** Support plate for concrete base Plastic

black, Ø 425 mm

**Performance:** Support plate for concrete base to protect the synthetic roofing membranes.

The support plate for concrete base is urgently necessary on synthetic roofing membranes.

| Material     | PE-EVA, black, without plasticizer                      |
|--------------|---------------------------------------------------------|
| Slot         | Ø 425 mm                                                |
| Properties   | Neutral to all conventional synthetic roofing membranes |
| Weight       | 141 g                                                   |
| Packing unit | 1 unit                                                  |
|              |                                                         |