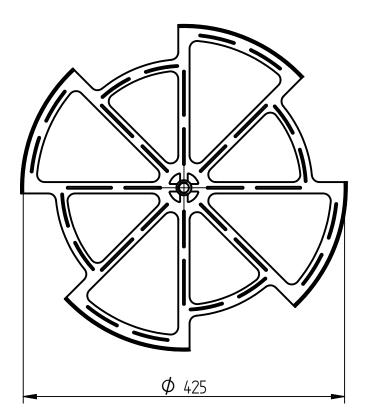

## Product Specification

Ord.-No.: 103 102 / E0683634

**Specification:** Support plate for concrete base Plastic

black, Ø 425 mm

**Performance:** Support plate for concrete base to protect the synthetic roofing membranes.

The support plate for concrete base is urgently necessary on synthetic roofing membranes.

| Material     | PE-EVA, black, without plasticizer                      |
|--------------|---------------------------------------------------------|
| Slot         | Ø 425 mm                                                |
| Properties   | Neutral to all conventional synthetic roofing membranes |
| Weight       | 141 g                                                   |
| Packing unit | 1 unit                                                  |
|              |                                                         |