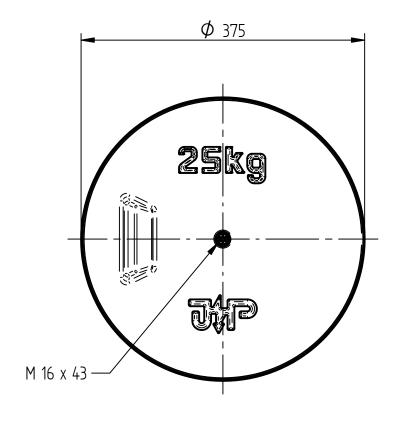

## Product Specification

Ord.-No.: 103 118 / E0680240

**Specification:** Concrete base, 25 kg, Ø 375 mm with

female thread M16

**Performance:** Concrete base with threaded sleeve for air-termination rods

to protect roof structures on flat roofs.

On synthetic roofing membranes a support plate for concrete bases is necessary.

| Material              | frostproof concrete (C45/55) |
|-----------------------|------------------------------|
| Necessary set-up area | Ø 375 mm                     |
| Threaded sleeve       | brass, female thread M16     |
| Weight                | 25 kg                        |
| Packing unit          | 1 unit                       |
|                       |                              |