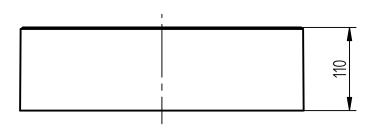

## Product Specification

Ord.-No.: 103 118 / E0680240

**Specification:** Concrete base, 25 kg, Ø 375 mm with

female thread M16

**Performance:** Concrete base with threaded sleeve for air-termination rods

to protect roof structures on flat roofs.

On synthetic roofing membranes a support plate for concrete bases is necessary.

| Material              | frostproof concrete (C45/55) |
|-----------------------|------------------------------|
| Necessary set-up area | Ø 375 mm                     |
| Threaded sleeve       | brass, female thread M16     |
| Weight                | 25 kg                        |
| Packing unit          | 1 unit                       |
|                       |                              |