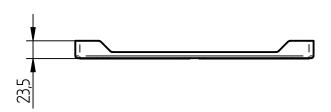

## Product Specification

Ord.-No.: 103 188 / E0683580

**Specification:** Support plate for concrete base, plastic black,

300x300 mm

**Performance:** Support plate for concrete base (wedge technology) to protect the synthetic

roofing membranes.

The support plate for concrete base is urgently necessary on synthetic roofing membranes.

| Material     | PE-EVA, black, without plasticizer                      |
|--------------|---------------------------------------------------------|
| Slot         | 300x300 mm                                              |
| Properties   | Neutral to all conventional synthetic roofing membranes |
| Weight       | 133 g                                                   |
| Packing unit | 1 unit                                                  |