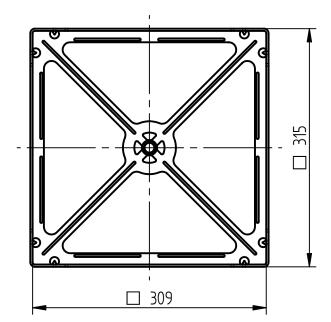

## Product Specification

Ord.-No.: 103 188 / E0683580

**Specification:** Support plate for concrete base, plastic black,

300x300 mm

**Performance:** Support plate for concrete base (wedge technology) to protect the synthetic

roofing membranes.

The support plate for concrete base is urgently necessary on synthetic roofing membranes.

| Material     | PE-EVA, black, without plasticizer                      |
|--------------|---------------------------------------------------------|
| Slot         | 300x300 mm                                              |
| Properties   | Neutral to all conventional synthetic roofing membranes |
| Weight       | 133 g                                                   |
| Packing unit | 1 unit                                                  |