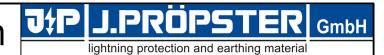

## Product Specification

Ord.-No.: 103 188 / E0683580

**Specification:** Support plate for concrete base, plastic black,

300x300 mm

**Performance:** Support plate for concrete base (wedge technology) to protect the synthetic

roofing membranes.

The support plate for concrete base is urgently necessary on synthetic roofing membranes.

| Material     | PE-EVA, black, without plasticizer                      |
|--------------|---------------------------------------------------------|
| Slot         | 300x300 mm                                              |
| Properties   | Neutral to all conventional synthetic roofing membranes |
| Weight       | 133 g                                                   |
| Packing unit | 1 unit                                                  |