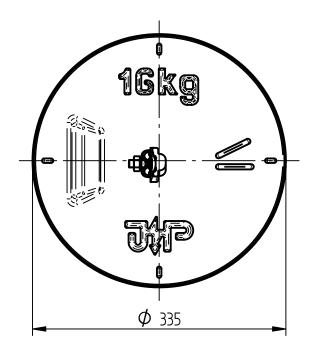

## Product Specification

Ord.-No.: 103 191 / E 0683581

**Specification:** Concrete base, 16 kg, Ø 335 mm with wedge connection clamp, V2A

**Performance:** 

Concrete base with J.Pröpster-wedge technology (wedge connection clamp) to protect roof structures on flat roofs for Optimal air-termination rods  $\emptyset$  16/10 mm (without thread) or tubular air-termination rods  $\emptyset$  16x3/10mm (without thread).

On synthetic roofing membranes a support plate for concrete bases is necessary.

| Material               | frostproof concrete (C45/55) |
|------------------------|------------------------------|
| Necessary set-up area  | Ø 335 mm                     |
| Wedge connection clamp | Stainless steel V2A          |
| Weight                 | 16 kg                        |
| Standard reference     | DIN EN 62561-1               |
| Packing unit           | 1 unit                       |
|                        |                              |