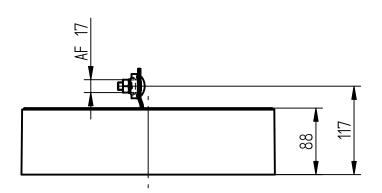

## Product Specification

Ord.-No.: 103 191 / E 0683581

**Specification:** Concrete base, 16 kg, Ø 335 mm with wedge connection clamp, V2A

**Performance:** 

Concrete base with J.Pröpster-wedge technology (wedge connection clamp) to protect roof structures on flat roofs for Optimal air-termination rods  $\emptyset$  16/10 mm (without thread) or tubular air-termination rods  $\emptyset$  16x3/10mm (without thread).

On synthetic roofing membranes a support plate for concrete bases is necessary.

| Material               | frostproof concrete (C45/55) |
|------------------------|------------------------------|
| Necessary set-up area  | Ø 335 mm                     |
| Wedge connection clamp | Stainless steel V2A          |
| Weight                 | 16 kg                        |
| Standard reference     | DIN EN 62561-1               |
| Packing unit           | 1 unit                       |
|                        |                              |