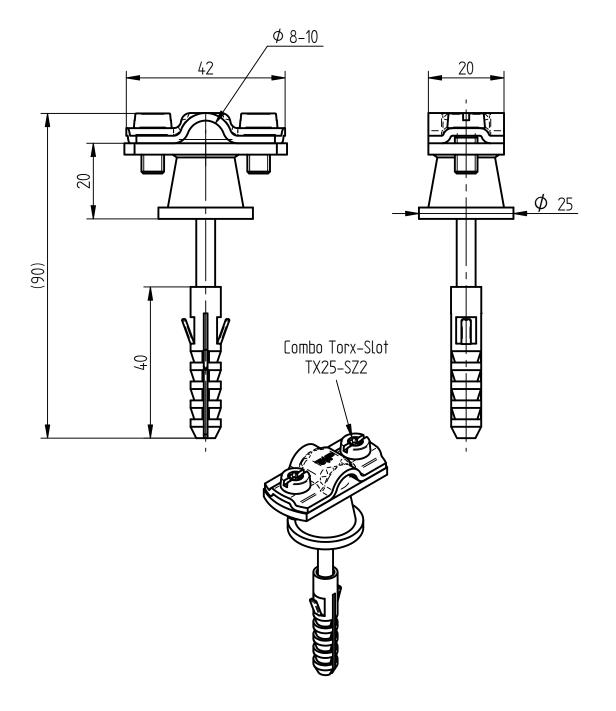

## **Product Specification**

ELROND

Ord.-No.: 1031 / E0683577

Specification: Conductor fastener, V2A-PA6, Ø 8-10 mm

with base grey, screw and dowel

conductors to walls.

Type with base, screw and dowel.

| Material of base               | PA 6 grey           |
|--------------------------------|---------------------|
| Material of conductor fastener | Stainless steel V2A |
| Height of conductor leading    | 20 mm               |
| Fit of conductor fastener      | Ø 8-10 mm           |
| Fit of dowel                   | Ø 8 mm              |
| Weight                         | 49,5 g              |
| Standard reference             | DIN EN 62561-4      |
| Packing unit                   | 100 units           |