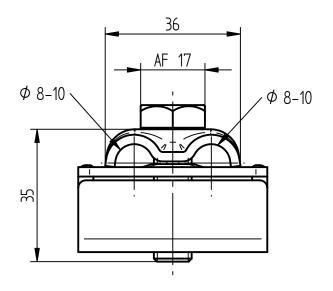

## Product Specification

Ord.-No.: 111 669 / E0680239

**Specification:** Attic saddle clamp, V2A, Ø 8-10 mm connection of round conductor with attic

**Performance:** 

Attic saddle clamp according to DIN EN 62561-1 for the connection of round conductor with the attic without any damage of the water drop edge.

| Material           | Stainless steel V2A                   |
|--------------------|---------------------------------------|
| Clamping range     | up to 3 mm                            |
| Fit                | Ø 8-10 mm                             |
| Screw              | Hexagon bolt M10, stainless steel V2A |
| Weight             | 153 g                                 |
| Standard reference | DIN EN 62561-1                        |
| Packing unit       | 50 units                              |
|                    |                                       |