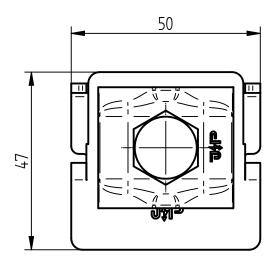

## Product Specification

Ord.-No.: 111 669 / E0680239

**Specification:** Attic saddle clamp, V2A, Ø 8-10 mm connection of round conductor with attic

**Performance:** 

Attic saddle clamp according to DIN EN 62561-1 for the connection of round conductor with the attic without any damage of the water drop edge.

| Material           | Stainless steel V2A                   |
|--------------------|---------------------------------------|
| Clamping range     | up to 3 mm                            |
| Fit                | Ø 8-10 mm                             |
| Screw              | Hexagon bolt M10, stainless steel V2A |
| Weight             | 153 g                                 |
| Standard reference | DIN EN 62561-1                        |
| Packing unit       | 50 units                              |
|                    |                                       |