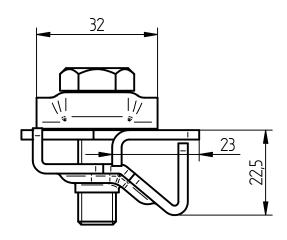

## Product Specification

Ord.-No.: 111 669 / E0680239

**Specification:** Attic saddle clamp, V2A, Ø 8-10 mm connection of round conductor with attic

**Performance:** 

Attic saddle clamp according to DIN EN 62561-1 for the connection of round conductor with the attic without any damage of the water drop edge.

| Material           | Stainless steel V2A                   |
|--------------------|---------------------------------------|
| Clamping range     | up to 3 mm                            |
| Fit                | Ø 8-10 mm                             |
| Screw              | Hexagon bolt M10, stainless steel V2A |
| Weight             | 153 g                                 |
| Standard reference | DIN EN 62561-1                        |
| Packing unit       | 50 units                              |
|                    |                                       |