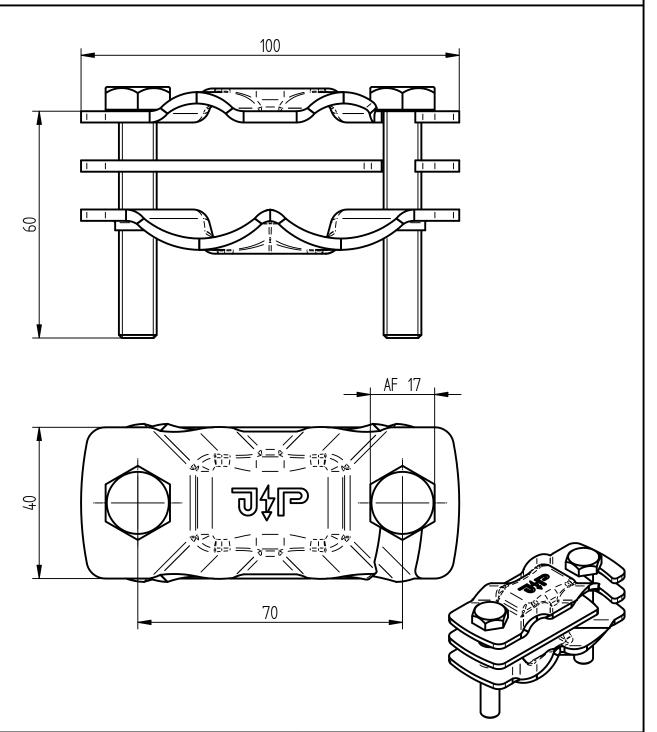

## Product Specification

Ord.-No.: 111 697 S1 / E0680497

**Specification:** Connecting clamp for reinforcement, V2A fl. 30-40 mm and Ø 10 mm/Ø 20-40 mm

**Performance:** 

Connecting clamp according to DIN EN 62561-1 for the connection of round and flat conductors with the reinforcement in the concrete foundation.

| Material             | Stainless steel V2A                         |
|----------------------|---------------------------------------------|
| Typ of clamp         | three-part, flat/round and round/round      |
| Fit of conductor     | fl. 30-40 mm and/or Ø 10 mm                 |
| Fit of reinforcement | Ø 20-40 mm                                  |
| Screw                | [2x] Hexagon screw M10, Stainless steel V2A |
| Weight               | 320 g                                       |
| Standard reference   | DIN EN 62561-1                              |
| Packing unit         | 25 unit                                     |
|                      |                                             |