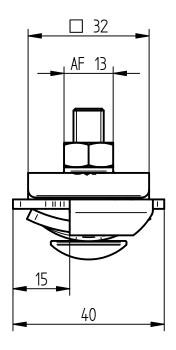

## Product Specification

Ord.-No.: 111 780 / E0680267

Specification: Multi-Mini saddle clamp, V2A, 6 - 50 mm²

clamping range up to 8 mm

to sheet and steel constructions.

Conductor leading lengthwise and crosswise.

| Material                   | stainless steel V2A            |
|----------------------------|--------------------------------|
| Clamping range             | up to 8 mm                     |
| Fit (single-core/stranded) | 6-50 mm² (Ø 2.8 - 8 mm)        |
| Fit (solid)                | Ø 6-8 mm                       |
| Screws                     | Carriage bolt M8 with nut, V2A |
| Weight                     | 93 g                           |
| Standard reference         | DIN EN 62561-1                 |
| Packing unit               | 100 unit                       |
|                            |                                |