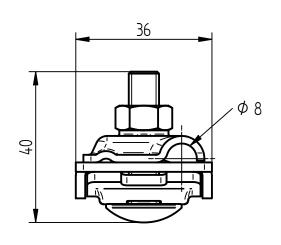

## Product Specification

Ord.-No.: 111 780 / E0680267

Specification: Multi-Mini saddle clamp, V2A, 6 - 50 mm²

clamping range up to 8 mm

to sheet and steel constructions.

Conductor leading lengthwise and crosswise.

| Material                   | stainless steel V2A            |
|----------------------------|--------------------------------|
| Clamping range             | up to 8 mm                     |
| Fit (single-core/stranded) | 6-50 mm² (Ø 2.8 - 8 mm)        |
| Fit (solid)                | Ø 6-8 mm                       |
| Screws                     | Carriage bolt M8 with nut, V2A |
| Weight                     | 93 g                           |
| Standard reference         | DIN EN 62561-1                 |
| Packing unit               | 100 unit                       |
|                            |                                |