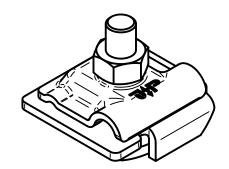

## Product Specification

Ord.-No.: 111 780 / E0680267

Specification: Multi-Mini saddle clamp, V2A, 6 - 50 mm²

clamping range up to 8 mm

to sheet and steel constructions.

Conductor leading lengthwise and crosswise.

| Material                   | stainless steel V2A            |
|----------------------------|--------------------------------|
| Clamping range             | up to 8 mm                     |
| Fit (single-core/stranded) | 6-50 mm² (Ø 2.8 - 8 mm)        |
| Fit (solid)                | Ø 6-8 mm                       |
| Screws                     | Carriage bolt M8 with nut, V2A |
| Weight                     | 93 g                           |
| Standard reference         | DIN EN 62561-1                 |
| Packing unit               | 100 unit                       |
|                            |                                |