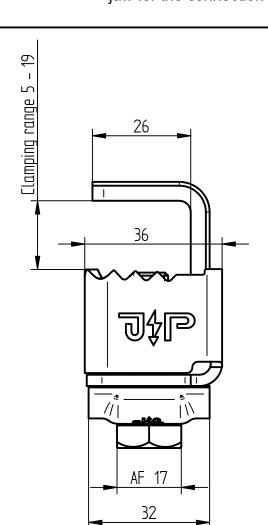

## Product Specification

Ord.-No.: 111 887 / E0683601

**Specification:** Terminal clamp, clamping range 5-19 mm V2A, with clamping jaw Ø 8-10 mm

(b) ELROND

**Performance:** 

Terminal clamp (heavy-duty type) according to DIN EN 62561-1 with clamping

jaw for the connection of round conductors to steel constructions.

| Material           | Stainless steel V2A                   |
|--------------------|---------------------------------------|
| Clamping range     | 5-19 mm                               |
| Fit                | Ø 8-10 mm                             |
| Screw              | Hexagon bolt M10, stainless steel V2A |
| Weight             | 258 g                                 |
| Standard reference | DIN EN 62561-1                        |
| Packing unit       | 25 units                              |