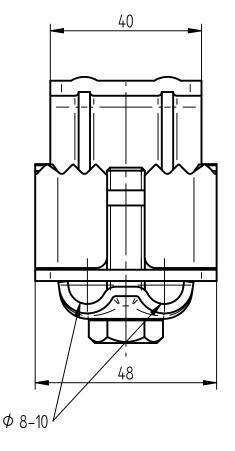

## Product Specification

Ord.-No.: 111 887 / E0683601

**Specification:** Terminal clamp, clamping range 5-19 mm V2A, with clamping jaw Ø 8-10 mm

(b) ELROND

**Performance:** 

Terminal clamp (heavy-duty type) according to DIN EN 62561-1 with clamping

jaw for the connection of round conductors to steel constructions.

| Material           | Stainless steel V2A                   |
|--------------------|---------------------------------------|
| Clamping range     | 5-19 mm                               |
| Fit                | Ø 8-10 mm                             |
| Screw              | Hexagon bolt M10, stainless steel V2A |
| Weight             | 258 g                                 |
| Standard reference | DIN EN 62561-1                        |
| Packing unit       | 25 units                              |