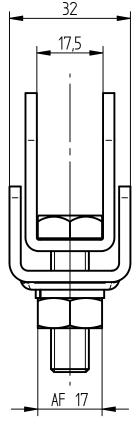

| Material                                                | Stainless steel V2A                                                   |
|---------------------------------------------------------|-----------------------------------------------------------------------|
| Fit                                                     | Ø 8-10 mm/Ø 16 mm, type B                                             |
| Screw                                                   | Hexagon bolt M10 with nut and spring lock washer, stainless steel V2A |
| Weight                                                  | 116 g                                                                 |
| Standard reference                                      | DIN EN 62561-1                                                        |
| Packing unit                                            | 50 units                                                              |
| We promise the right to introduce about an in about and |                                                                       |