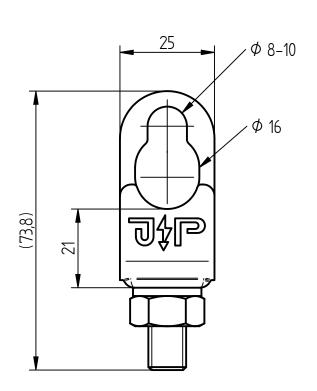

## Product Specification

**ELROND** 

Ord.-No.: 1461 / E0683595

Specification: CC-clamp, V2A, Ø 8-10 mm / Ø 16 mm

type B

**Performance:** CC-Clamping System according to DIN EN 62561-1 to be used for the

connection of air-termination rods and conductors to clamps, pipe clamps

| Material                                                | Stainless steel V2A                                                   |
|---------------------------------------------------------|-----------------------------------------------------------------------|
| Fit                                                     | Ø 8-10 mm/Ø 16 mm, type B                                             |
| Screw                                                   | Hexagon bolt M10 with nut and spring lock washer, stainless steel V2A |
| Weight                                                  | 116 g                                                                 |
| Standard reference                                      | DIN EN 62561-1                                                        |
| Packing unit                                            | 50 units                                                              |
| We promise the right to introduce about an in about and |                                                                       |