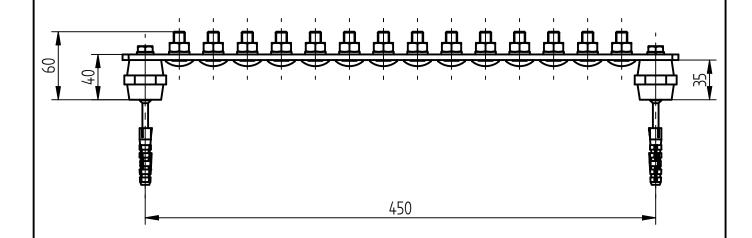

## **Product Specification**

Ord.-No.: 910 010 / E0683675

Specification: Bonding bar, Cu

two insulators, 14 terminals M10

Performance:

Bonding bar according to DIN EN 62561-1 with plastic insulators for protective and functional equipotential-bonding according to IEC 60364-4-41/60364-5-54 and lightning equipotential bonding according to DIN EN 62305-3.

Suitable for the connection in explosive atmospheres in zones 2/22. The terminals of the equipotential bonding bar are secured against self-loosening by a spring washer according to DIN EN 62305-3 Supplement 2.

| Material                                      | Copper                                                    |
|-----------------------------------------------|-----------------------------------------------------------|
| Short-circuit current (50 Hz) : 1 s ; ≤ 300°C | 39 kA                                                     |
| Dimensions (length x width x thickness)       | 490 x 40 x 5 mm                                           |
| Number of terminals                           | 14                                                        |
| Connecting bores                              | □ 11 mm                                                   |
| Material screws                               | Stainless steel V2A                                       |
| Type of connection screws                     | [14x] Carriage bolt M10 with nut and spring lock washer   |
| Mounting of the bonding bar                   | [2x] Hexagon bolt M8 with spring lock washer              |
| Mounting to the wall                          | [2x] Shoulder screw M8 St/gal Zn with plastic dowel 10x50 |
| Insulators                                    | [2x] Connection thread M8, AF 32, height 35 mm            |
| Weight                                        | 1,47 kg                                                   |
| Standard reference                            | DIN EN 62561-1                                            |
| Packing unit                                  | 1 unit                                                    |
|                                               |                                                           |