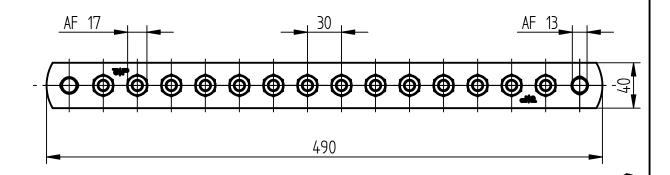

| Material                                      | Copper                                                    |
|-----------------------------------------------|-----------------------------------------------------------|
| Short-circuit current (50 Hz) : 1 s ; ≤ 300°C | 39 kA                                                     |
| Dimensions (length x width x thickness)       | 490 x 40 x 5 mm                                           |
| Number of terminals                           | 14                                                        |
| Connecting bores                              | □ 11 mm                                                   |
| Material screws                               | Stainless steel V2A                                       |
| Type of connection screws                     | [14x] Carriage bolt M10 with nut and spring lock washer   |
| Mounting of the bonding bar                   | [2x] Hexagon bolt M8 with spring lock washer              |
| Mounting to the wall                          | [2x] Shoulder screw M8 St/gal Zn with plastic dowel 10x50 |
| Insulators                                    | [2x] Connection thread M8, AF 32, height 35 mm            |
| Weight                                        | 1,47 kg                                                   |
| Standard reference                            | DIN EN 62561-1                                            |
| Packing unit                                  | 1 unit                                                    |
|                                               |                                                           |